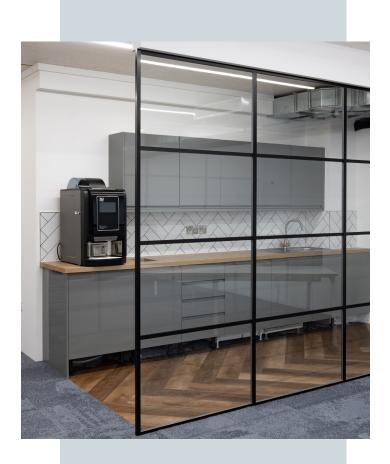

They selected Ocula<sup>™</sup> FS25 single glazed, black banded, partitioning for all areas which not only complemented the industrial style of the building, but the aluminum banding ensured that all glazed areas can be easily seen for safety purposes.

The Ocula<sup>™</sup> FS25 system was used as dividers between the general office space, meeting and breakout areas. This partitioning system is single glazed and can incorporate differing thicknesses of glass to meet a projects criteria. It can be installed either as a fully glazed partitioning system or integrated with drywall, to provide a mixture of drywalling and glass. In this case full height glass inline doors, with complimentary black banding and stylish, in some cases lockable hardware, ensures that the clean design lines are not broken. A full glazed system ensured light continues to flow through all areas in this project adding a transparency to the design that encourages communication within the work space. Overall the partitioning complements and ties together all areas perfectly and provides a feature background that allows the striking colour elements to be creatively added with furnishings.