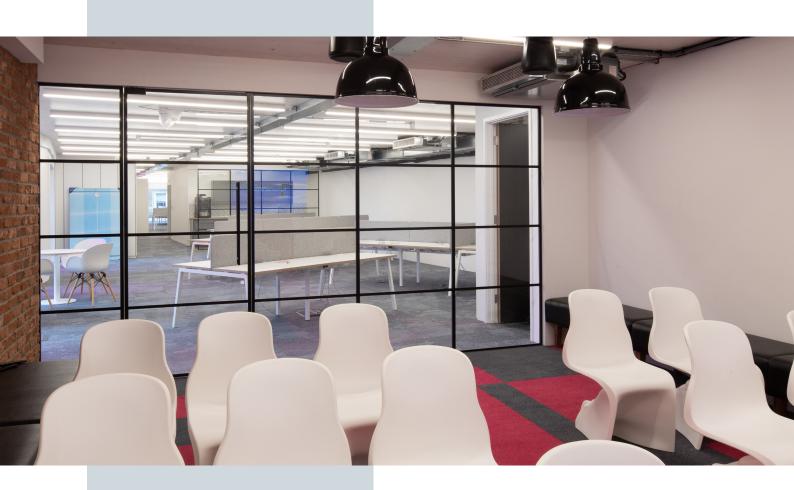

They selected Ocula<sup>™</sup> FS25 single glazed, black banded, partitioning for all areas which not only complemented the industrial style of the building, but the aluminum banding ensured that all glazed areas can be easily seen for safety purposes.

The Ocula<sup>™</sup> FS25 system was used as dividers between the general office space, meeting and breakout areas. This partitioning system is single glazed and can incorporate differing thicknesses of glass to meet a projects criteria. It can be installed either as a fully glazed partitioning system or integrated with drywall, to provide a mixture of drywalling and glass. In this case full height glass inline doors, with complimentary black banding and stylish, in some cases lockable hardware, ensures that the clean design lines are not broken. A full glazed system ensured light continues to flow through all areas in this project adding a transparency to the design that encourages communication within the work space. Overall the partitioning complements and ties together all areas perfectly and provides a feature background that allows the striking colour elements to be creatively added with furnishings.