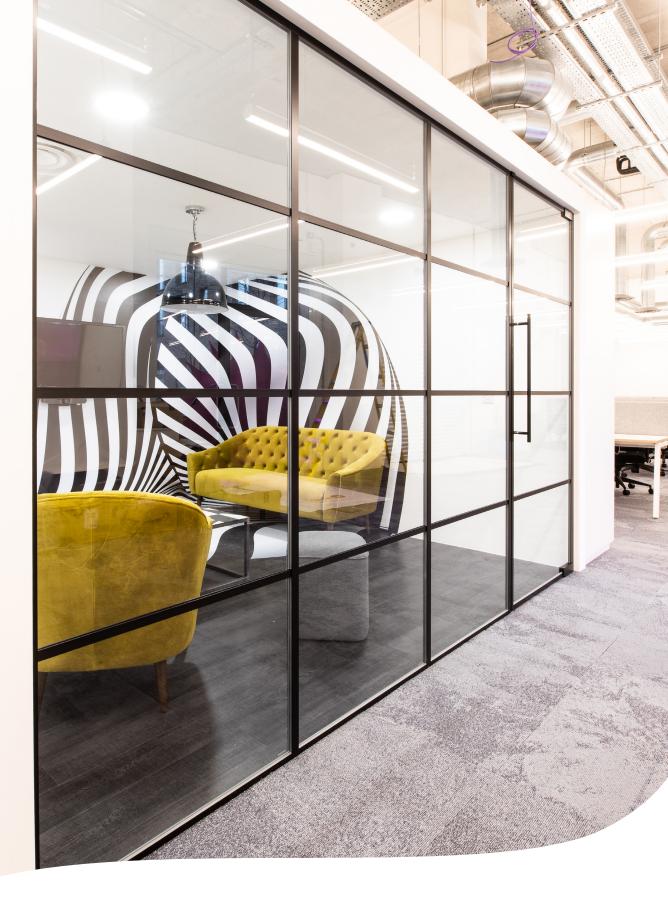

They selected Ocula<sup>™</sup> FS25 single glazed, black banded, partitioning for all areas which not only complemented the industrial style of the building, but the aluminum banding ensured that all glazed areas can be easily seen for safety purposes.

The Ocula<sup>™</sup> FS25 system was used as dividers between the general office space, meeting and breakout areas. This partitioning system is single glazed and can incorporate differing thicknesses of glass to meet a projects criteria. It can be installed either as a fully glazed partitioning system or integrated with drywall, to provide a mixture of drywalling and glass. In this case full height glass inline doors, with complimentary black banding and stylish, in some cases lockable hardware, ensures that the clean design lines are not broken. A full glazed system ensured light continues to flow through all areas in this project adding a transparency to the design that encourages communication within the work space. Overall the partitioning complements and ties together all areas perfectly and provides a feature background that allows the striking colour elements to be creatively added with furnishings.