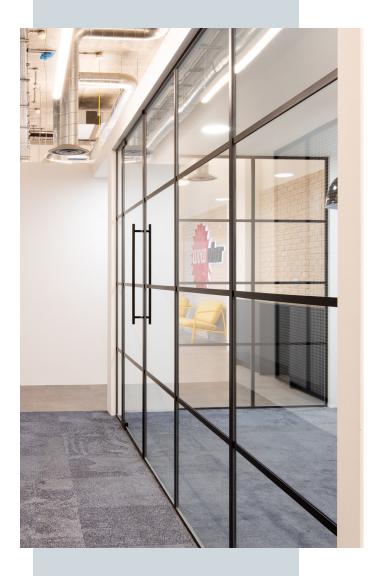

They selected Ocula<sup>™</sup> FS25 single glazed, black banded, partitioning for all areas which not only complemented the industrial style of the building, but the aluminum banding ensured that all glazed areas can be easily seen for safety purposes.

The Ocula<sup>™</sup> FS25 system was used as dividers between the general office space, meeting and breakout areas. This partitioning system is single glazed and can incorporate differing thicknesses of glass to meet a projects criteria. It can be installed either as a fully glazed partitioning system or integrated with drywall, to provide a mixture of drywalling and glass. In this case full height glass inline doors, with complimentary black banding and stylish, in some cases lockable hardware, ensures that the clean design lines are not broken. A full glazed system ensured light continues to flow through all areas in this project adding a transparency to the design that encourages communication within the work space. Overall the partitioning complements and ties together all areas perfectly and provides a feature background that allows the striking colour elements to be creatively added with furnishings.