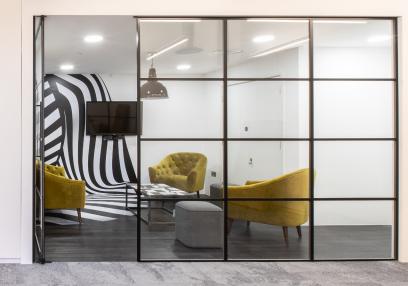

They selected Ocula<sup>™</sup> FS25 single glazed, black banded, partitioning for all areas which not only complemented the industrial style of the building, but the aluminum banding ensured that all glazed areas can be easily seen for safety purposes.

The Ocula<sup>™</sup> FS25 system was used as dividers between the general office space, meeting and breakout areas. This partitioning system is single glazed and can incorporate differing thicknesses of glass to meet a projects criteria. It can be installed either as a fully glazed partitioning system or integrated with drywall, to provide a mixture of drywalling and glass. In this case full height glass inline doors, with complimentary black banding and stylish, in some cases lockable hardware, ensures that the clean design lines are not broken. A full glazed system ensured light continues to flow through all areas in this project adding a transparency to the design that encourages communication within the work space. Overall the partitioning complements and ties together all areas perfectly and provides a feature background that allows the striking colour elements to be creatively added with furnishings.