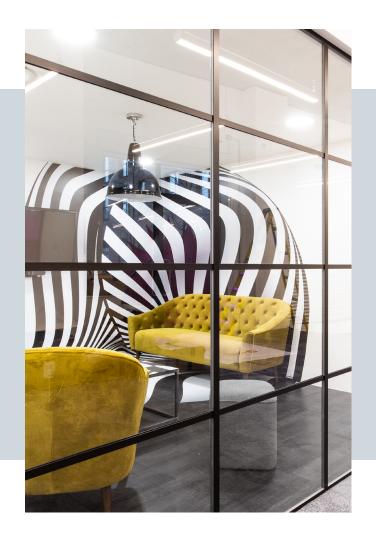

They selected Ocula<sup>™</sup> FS25 single glazed, black banded, partitioning for all areas which not only complemented the industrial style of the building, but the aluminum banding ensured that all glazed areas can be easily seen for safety purposes.

The Ocula<sup>™</sup> FS25 system was used as dividers between the general office space, meeting and breakout areas. This partitioning system is single glazed and can incorporate differing thicknesses of glass to meet a projects criteria. It can be installed either as a fully glazed partitioning system or integrated with drywall, to provide a mixture of drywalling and glass. In this case full height glass inline doors, with complimentary black banding and stylish, in some cases lockable hardware, ensures that the clean design lines are not broken. A full glazed system ensured light continues to flow through all areas in this project adding a transparency to the design that encourages communication within the work space. Overall the partitioning complements and ties together all areas perfectly and provides a feature background that allows the striking colour elements to be creatively added with furnishings.