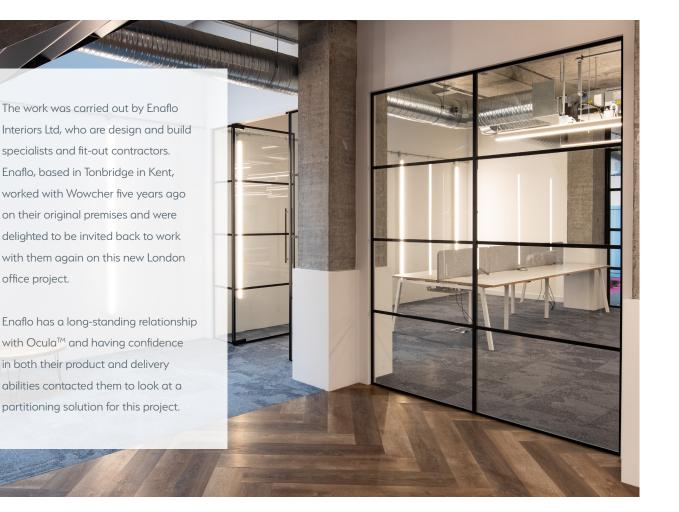

"Our client Wowcher is delighted with the end result of this office refurbishment and the partitioning product from Ocula<sup>™</sup> was a key part of this project. We have worked with Ocula<sup>™</sup> for many years and trust their design advice, product quality and speedy delivery, the latter of which was particularly important for the Wowcher fit-out. The banded FS25 glazing is really easy to install and the end result looks great. Thanks again Ocula<sup>™</sup>"

- Daniel Ramsden, Enaflo Interiors Ltd