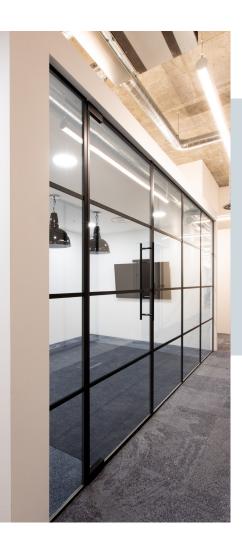

They selected Ocula<sup>™</sup> FS25 single glazed, black banded, partitioning for all areas which not only complemented the industrial style of the building, but the aluminum banding ensured that all glazed areas can be easily seen for safety purposes.

The Ocula<sup>™</sup> FS25 system was used as dividers between the general office space, meeting and breakout areas. This partitioning system is single glazed and can incorporate differing thicknesses of glass to meet a projects criteria. It can be installed either as a fully glazed partitioning system or integrated with drywall, to provide a mixture of drywalling and glass. In this case full height glass inline doors, with complimentary black banding and stylish, in some cases lockable hardware, ensures that the clean design lines are not broken. A full glazed system ensured light continues to flow through all areas in this project adding a transparency to the design that encourages communication within the work space. Overall the partitioning complements and ties together all areas perfectly and provides a feature background that allows the striking colour elements to be creatively added with furnishings.